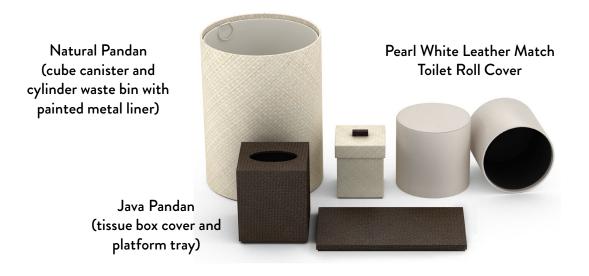

# Rosewood Le Guanahani, St. Barth

We created guest room and guest bath accessories for this charming property hidden away on its own private peninsula. The clean lines, soft tones and casual elegance of our pieces contribute to the laid back, yet luxurious, vibe that this island gem has perfected.

#### **Guest Bath**

Our Natural Pandan is crafted from the Pandan leaf, a completely renewable resource indigenous to Indonesia. In addition to being a beautiful, sustainable finish, it offers incredible design flexibility (available in almost any color) and value.