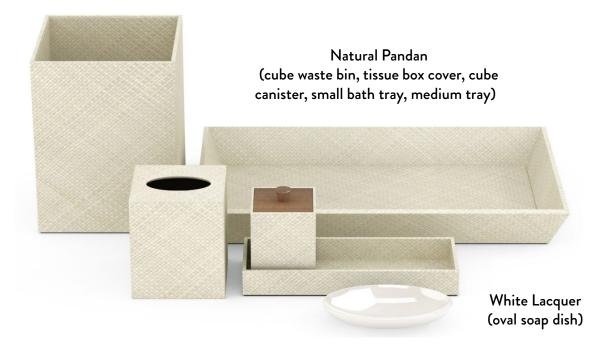

#### **Guest Bath**

Our Natural Pandan is crafted from the Pandan leaf, a completely renewable resource indigenous to Indonesia. In addition to being a beautiful, sustainable finish, it offers incredible design flexibility (available in almost any color) and value.

Our Natural Pandan is crafted from the Pandan leaf, a completely renewable resource indigenous to Indonesia. In addition to being a beautiful, sustainable finish, it offers incredible design flexibility (available in almost any color) and value.