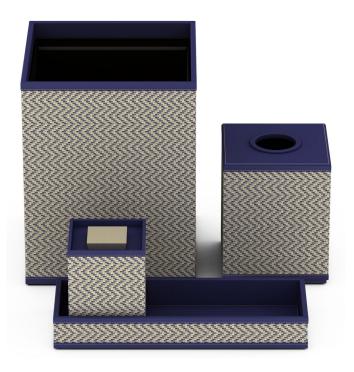

#### The Tower at The Boca Raton

We worked with the team at this iconic property to develop accessories with a contemporary, coastal vibe. Our Natural Mendong with Bamboo trim evokes an effortlessly residential feel and contributes to the casual, yet luxurious sensibility of The Tower guestrooms.

Our Natural Mendong material is crafted from Mendong grass, which is sustainably grown and harvested, and then hand loomed by the skilled artisans at our company-owned factory in Indonesia. Trimmed in Bamboo, these pieces serve as elegant, organic touchpoints well suited for the Tower's breezy, waterfront setting.