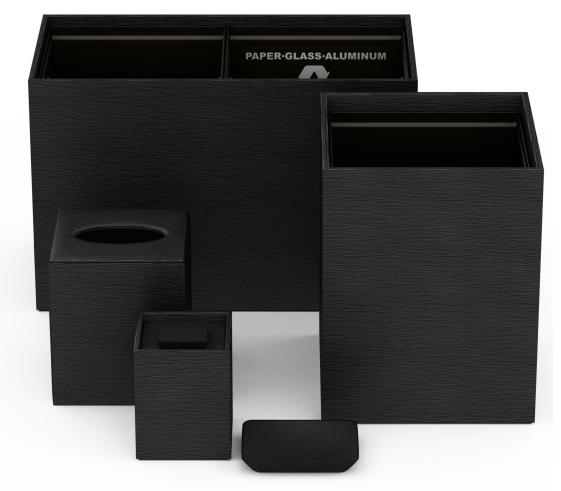

# Pendry Manhattan West

Pendry offers guests an airy, relaxed version of New York and its timeless sophistication. The clean lines and crisp elegance of our Wave Textured Leather Match accessories work beautifully in these stunning interiors, punctuating the warm, contemporary design and understated, California-inspired take on progressive luxury.

#### Guest Room & Bath

Our Wave Textured Leather Match is available in any color, included single tone (as pictured) or tone-on-tone. As a signature Via Motif collection, we hold stock of selected pieces at our warehouse in California, often allowing for "quick ship" delivery.

Black Wave Textured Leather Match (cube recycling bin, cube storage bin, tissue box cover, cube canister)

Black Sand Reis soap dish