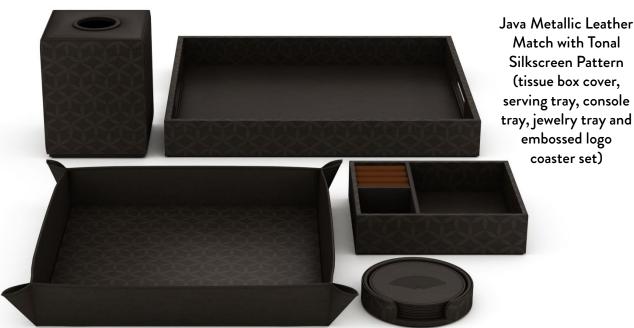

# Mandarin Oriental Bosphorous, Istanbul

We collaborated with the property's ownership group to design custom accessories for the guest rooms and baths as well as spa/public space areas. Our unique capabilities allowed us to create one-of-a-kind artifacts featuring organic textures, unique patterns and bespoke details. Every single piece captures the enchantment of the world's pan-continental city and evokes an authentic sense of place.

#### **Guest Room**

Match with Tonal Silkscreen Pattern (tissue box cover, serving tray, console tray, jewelry tray and embossed logo

We silkscreened our Java Metallic Leather Match material to create soft, rich, elegant accessories that are unique and intuitive to their spaces. The tonal geometric pattern (similar to that found on the guest room rug) is just one example of the exquisite detailing that Via Motif offers.