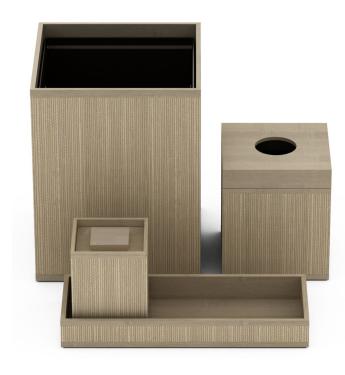

# Montage Big Sky

To complement the property's modern mountain design and timeless palette of regional woods and stones, we created custom guest room and bath accessories in natural wood, black sand resin and leather match, blending a variety of unique and earthy textures and tones.

## **Guest Bath**

Bath accessories were crafted from a variety of materials, including natural wood, black sand resin and our proprietary woven wave textured leather match.

## **Guest Room**

We explored a variety of finishes with Montage before developing this distressed, saddle leather match, so perfectly suited to the character of this boutique property.