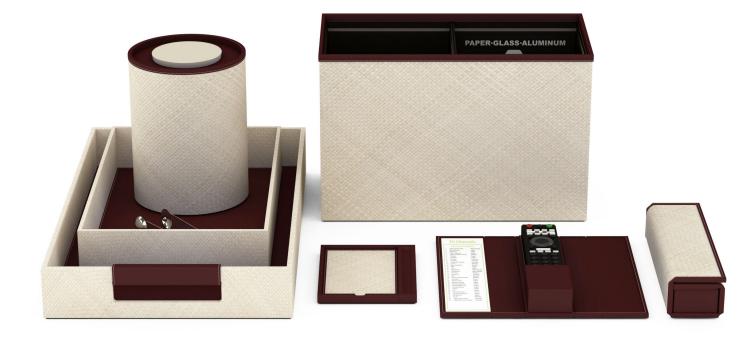

# The Ritz-Carlton, Amelia Island

Drawing on the breathtaking coastal beauty and southern charm of this iconic property, we worked with the management team to design accessories inspired by the surrounding landscape in hue, texture and pattern.

#### **Guest Bath**

The soft neutral hues of our custom, two-toned Faux Shagreen finish evokes the sand and sea. We customized forms to ensure perfect fit and optimal function.

Two-Tone Custom
Colored Faux
Shagreen Finish
(pyramid trash can
with liner, canister
without lid, bath tray,
tissue box cover)

Clear Resin soap dish

#### **Guest Room**

In addition to guest room accessories in our Faux Shagreen finish, we also handcrafted beautiful wood luggage racks, notable for their clean elegance and exquisite (contract) quality.