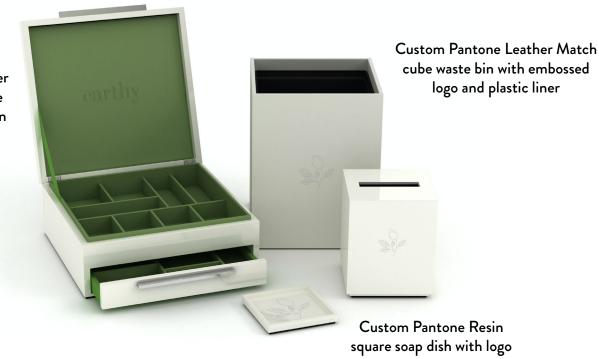

#### ette hotels

As an emerging brand, ette hotels is focused on ensuring that every single design element has meaning and purpose, conveying its identity and enhancing the guest experience. We developed these custom Lacquer and Leather Match accessories inspired by the brand's fresh style and crisp, artful, vibe.

#### **Guest Bath**

Custom Pantone Lacquer (amenity box and tissue box cover with silkscreen logo)