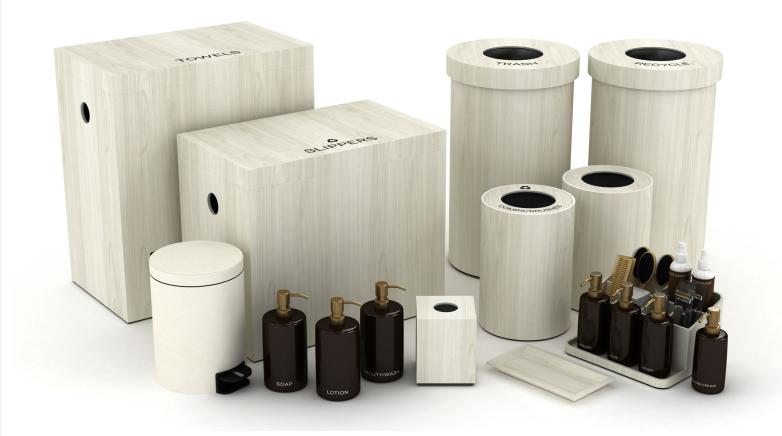

## Four Seasons Fort Lauderdale: Spa

White-washed Sungkai accessories, perfectly sized for their spaces, lend warm, elegant touches to this spa dressing room. Every single detail, from the configuration of the compartments on the amenity caddy to the brass tone of the pump dispenser nozzles to the font used for labelling on the bins, is thoughtfully and artfully conceived. The substantial weight of Via Motif Resin ensures that guest impressions of impeccable quality and world-class luxury are confirmed with every interaction.