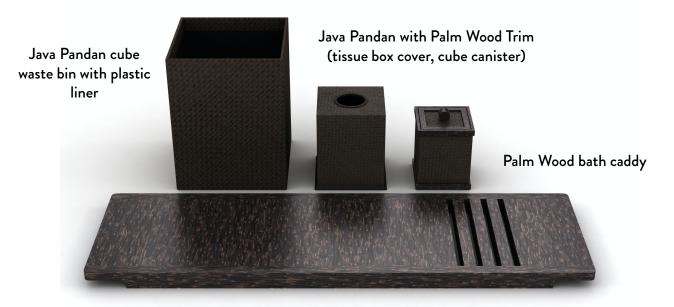

# The Setai, Miami Beach

Working with the luxe textures and deep brown tones of Palm Wood and woven Pandan, we created sophisticated room and bath accessories in keeping with the property's Far Eastern design aesthetic and the Asian traditions of simplicity and elegance.

#### **Guest Bath**

The woven Java Pandan pieces are hand crafted from the leaf of the same name, indigenous to Indonesia, sustainably harvested, expertly woven and trimmed in Palm Wood by the skilled artisans at our company-owned factory in Indonesia. The custom bath caddy, crafted from the same richly-grained Palm Wood, serves as a luxurious invitation to revel in the serenity of the space.