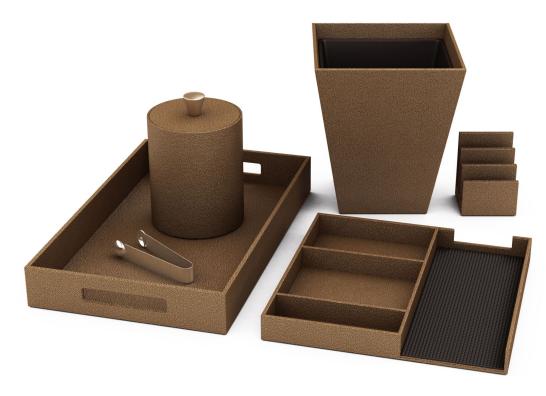

# Montage Big Sky

To complement the property's modern mountain design and timeless palette of regional woods and stones, we created custom guest room and bath accessories in natural wood, black sand resin and leather match, blending a variety of unique and earthy textures and tones.

## **Guest Room**

We explored a variety of finishes with Montage before developing this distressed, saddle leather match, so perfectly suited to the character of this boutique property.