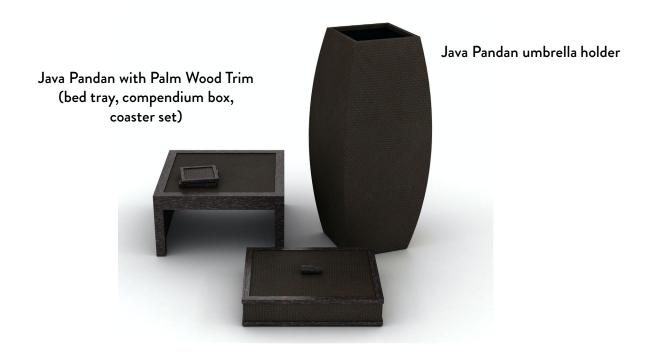

# The Setai, Miami Beach

Working with the luxe textures and deep brown tones of Palm Wood and woven Pandan, we created sophisticated room and bath accessories in keeping with the property's Far Eastern design aesthetic and the Asian traditions of simplicity and elegance.

## **Guest Room**

We worked with the property to develop these unique, custom pieces for the Asian inspired guest suites. Their graceful forms, clean designs and exquisite craftsmanship elevate the guest experience and form lasting impressions.