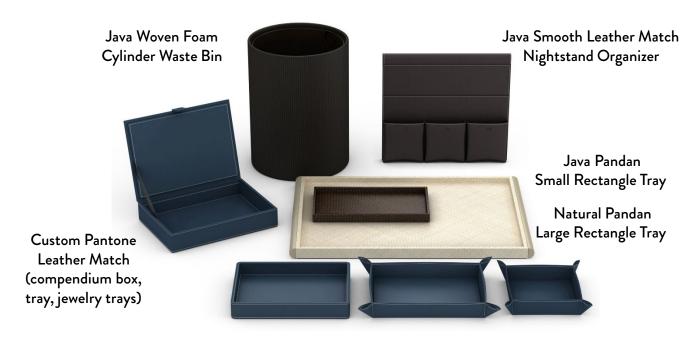

# Rosewood Le Guanahani, St. Barth

We created guest room and guest bath accessories for this charming property hidden away on its own private peninsula. The clean lines, soft tones and casual elegance of our pieces contribute to the laid back, yet luxurious, vibe that this island gem has perfected.

#### **Guest Room**

Mixing materials, tones and textures contributes to the property's one-of-a-kind sensibility and further evokes the island spirit. We designed custom forms to allow these accessories a perfect fit in their spaces and created the nightstand organizer to elegantly house the remotes for the tv, fan and a/c. The vibrant blue Pantone is the property's signature hue.