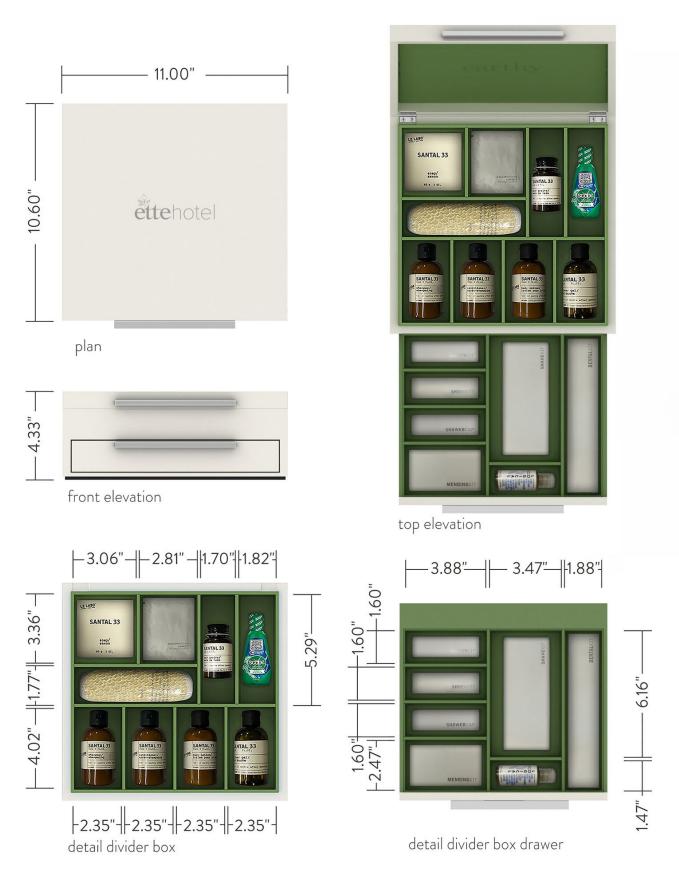

#### ette hotels

As an emerging brand, ette hotels is focused on ensuring that every single design element has meaning and purpose, conveying its identity and enhancing the guest experience. We developed these custom Lacquer and Leather Match accessories inspired by the brand's fresh style and crisp, artful, vibe.

The lemon tree is an important symbol of ette's brand identity, symbolizing love, light and fortune, and evoking joy, optimism and positive energy. We incorporated this image into select accessories, allowing our pieces to help narrate ette's unique story.

#### **Guest Bath**

Custom Pantone Lacquer (amenity box and tissue box cover with silkscreen logo)

### **Guest Room**