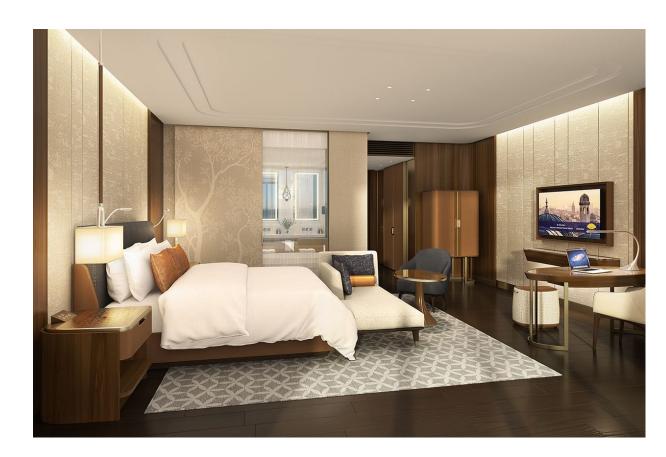

# Mandarin Oriental Bosphorous, Istanbul

We collaborated with the property's ownership group to design custom accessories for the guest rooms and baths as well as spa/public space areas. Our unique capabilities allowed us to create one-of-a-kind artifacts featuring organic textures, unique patterns and bespoke details. Every single piece captures the enchantment of the world's pan-continental city and evokes an authentic sense of place.

#### **Guest Room**

Match with Tonal Silkscreen Pattern (tissue box cover, serving tray, console tray, jewelry tray and embossed logo

We silkscreened our Java Metallic Leather Match material to create soft, rich, elegant accessories that are unique and intuitive to their spaces. The tonal geometric pattern (similar to that found on the guest room rug) is just one example of the exquisite detailing that Via Motif offers.