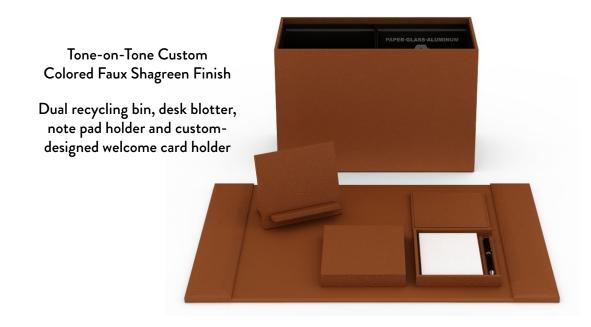

## **Guest Room**

We worked with the property to develop a custom Faux Shagreen finish in a warm brown that compliments the case goods and in-room woodwork. Our Faux Shagreen finish is not only beautiful, but it offers incredible design flexibility (available in any color, including tone-ontone options) and value as well.