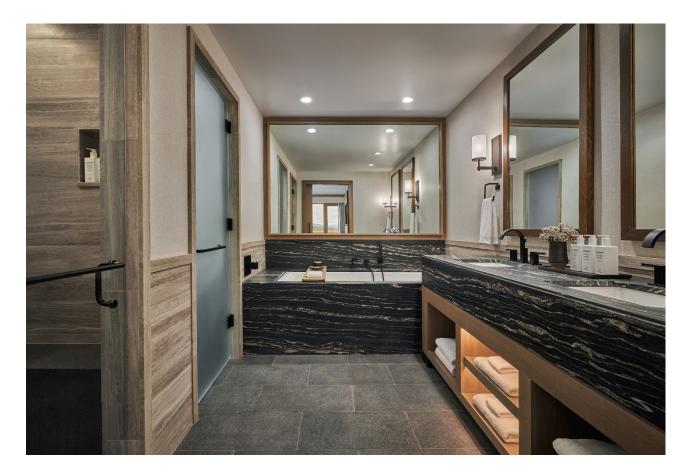

# Montage Big Sky

To complement the property's modern mountain design and timeless palette of regional woods and stones, we created custom guest room and bath accessories in natural wood, black sand resin and leather match, blending a variety of unique and earthy textures and tones.

## **Guest Bath**

Bath accessories were crafted from a variety of materials, including natural wood, black sand resin and our proprietary woven wave textured leather match.