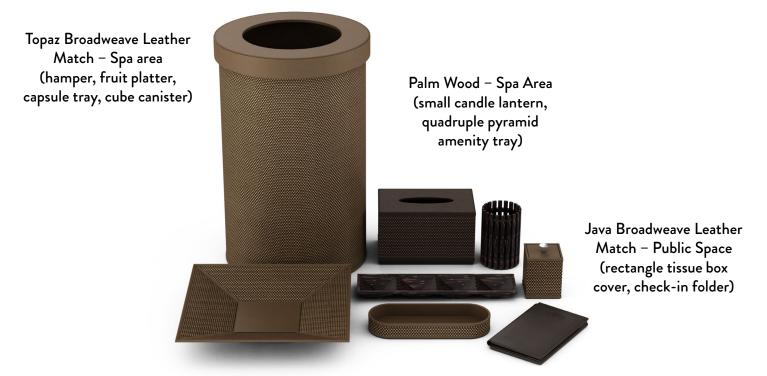

# Spa and Public Space Areas\*

Our Palm Wood and metallic Topaz Broadweave Leather Match pieces contribute to the warm, organic luxury of the spa and public space areas.

<sup>\*</sup> Reflects a small selection of items for the spa and public space areas.