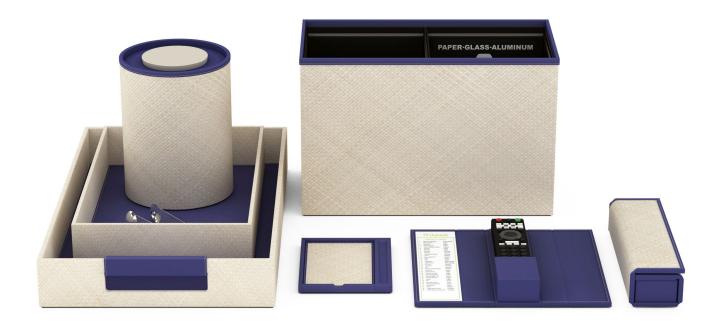

# The Ritz-Carlton, Amelia Island

Drawing on the breathtaking coastal beauty and southern charm of this iconic property, we worked with the management team to design accessories inspired by the surrounding landscape in hue, texture and pattern.

#### **Guest Bath**

The soft neutral hues of our custom, two-toned Faux Shagreen finish evokes the sand and sea. We customized forms to ensure perfect fit and optimal function.

Two-Tone Custom
Colored Faux
Shagreen Finish
(pyramid trash can
with liner, canister
without lid, bath tray,
tissue box cover)

Clear Resin soap dish

#### **Guest Room**

In addition to guest room accessories in our Faux Shagreen finish, we also handcrafted beautiful wood luggage racks, notable for their clean elegance and exquisite (contract) quality.