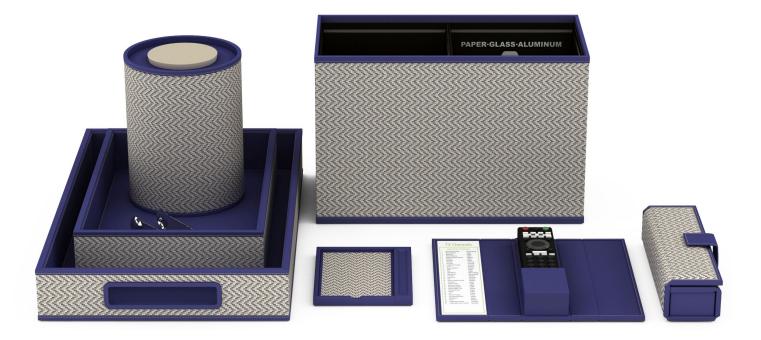

#### The Tower at The Boca Raton

We worked with the team at this iconic property to develop accessories with a contemporary, coastal vibe. Our Natural Mendong with Bamboo trim evokes an effortlessly residential feel and contributes to the casual, yet luxurious sensibility of The Tower guestrooms.

Our Natural Mendong material is crafted from Mendong grass, which is sustainably grown and harvested, and then hand loomed by the skilled artisans at our company-owned factory in Indonesia. Trimmed in Bamboo, these pieces serve as elegant, organic touchpoints well suited for the Tower's breezy, waterfront setting.