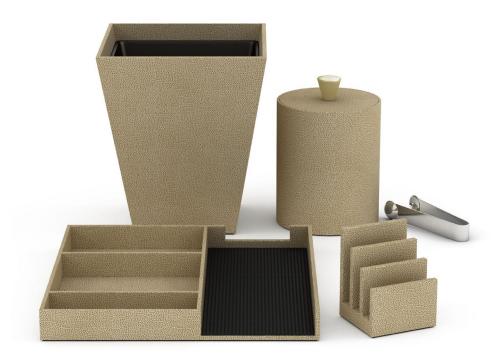

# Montage Big Sky

To complement the property's modern mountain design and timeless palette of regional woods and stones, we created custom guest room and bath accessories in natural wood, black sand resin and leather match, blending a variety of unique and earthy textures and tones.

## **Guest Bath**

Bath accessories were crafted from a variety of materials, including natural wood, black sand resin and our proprietary woven wave textured leather match.

## **Guest Room**

We explored a variety of finishes with Montage before developing this distressed, saddle leather match, so perfectly suited to the character of this boutique property.