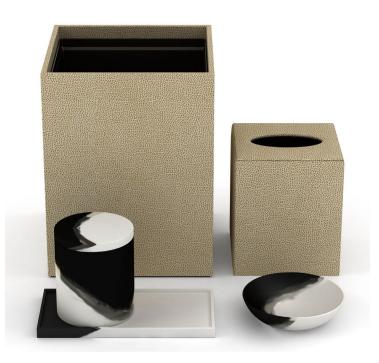

## Four Seasons Fort Lauderdale: Spa

White-washed Sungkai accessories, perfectly sized for their spaces, lend warm, elegant touches to this spa dressing room. Every single detail, from the configuration of the compartments on the amenity caddy to the brass tone of the pump dispenser nozzles to the font used for labelling on the bins, is thoughtfully and artfully conceived. The substantial weight of Via Motif Resin ensures that guest impressions of impeccable quality and world-class luxury are confirmed with every interaction.