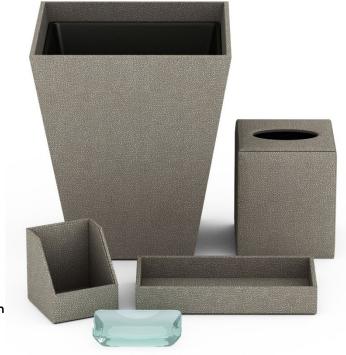

# The Ritz-Carlton, Amelia Island

Drawing on the breathtaking coastal beauty and southern charm of this iconic property, we worked with the management team to design accessories inspired by the surrounding landscape in hue, texture and pattern.

#### **Guest Bath**

The soft neutral hues of our custom, two-toned Faux Shagreen finish evokes the sand and sea. We customized forms to ensure perfect fit and optimal function.

Two-Tone Custom
Colored Faux
Shagreen Finish
(pyramid trash can
with liner, canister
without lid, bath tray,
tissue box cover)

Clear Resin soap dish