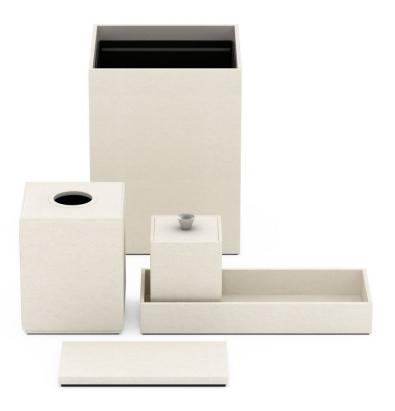

# The Ritz-Carlton, Aruba

The Ritz-Carlton, Aruba chose our Pearl White Leather Match bath accessories for their 5-star property designed to reflect the vibrant energy and relaxed charm of the island. Our pieces evoke indulgence, with their subtle sheen and exquisite craftsmanship, enhancing the sense of luxurious comfort for which the property is known.