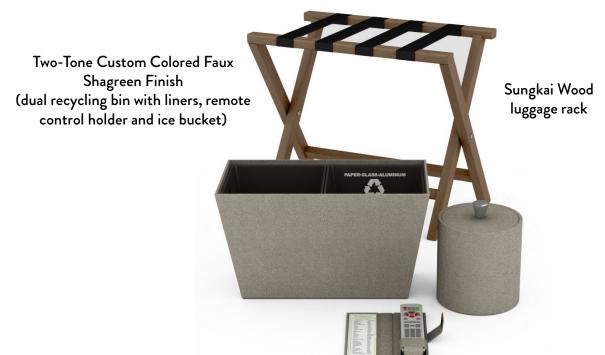

#### **Guest Bath**

The soft neutral hues of our custom, two-toned Faux Shagreen finish evokes the sand and sea. We customized forms to ensure perfect fit and optimal function.

Two-Tone Custom
Colored Faux
Shagreen Finish
(pyramid trash can
with liner, canister
without lid, bath tray,
tissue box cover)

#### **Guest Room**

In addition to guest room accessories in our Faux Shagreen finish, we also handcrafted beautiful wood luggage racks, notable for their clean elegance and exquisite (contract) quality.