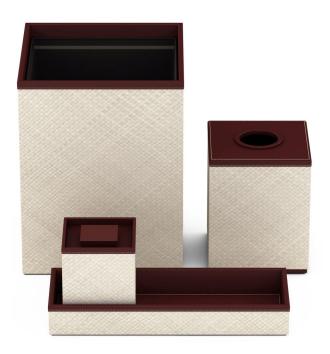

# The Ritz-Carlton, Amelia Island

Drawing on the breathtaking coastal beauty and southern charm of this iconic property, we worked with the management team to design accessories inspired by the surrounding landscape in hue, texture and pattern.

#### **Guest Bath**

The soft neutral hues of our custom, two-toned Faux Shagreen finish evokes the sand and sea. We customized forms to ensure perfect fit and optimal function.

Two-Tone Custom
Colored Faux
Shagreen Finish
(pyramid trash can
with liner, canister
without lid, bath tray,
tissue box cover)

Clear Resin soap dish