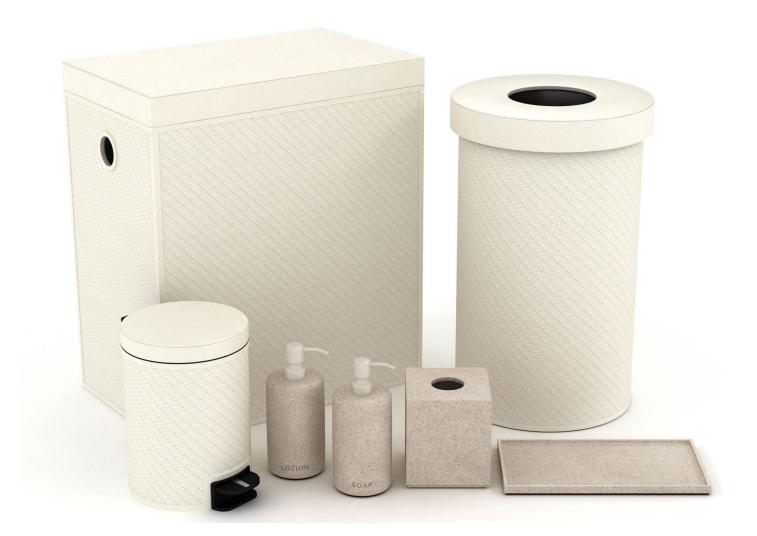

## Four Seasons Fort Lauderdale: Spa

White-washed Sungkai accessories, perfectly sized for their spaces, lend warm, elegant touches to this spa dressing room. Every single detail, from the configuration of the compartments on the amenity caddy to the brass tone of the pump dispenser nozzles to the font used for labelling on the bins, is thoughtfully and artfully conceived. The substantial weight of Via Motif Resin ensures that guest impressions of impeccable quality and world-class luxury are confirmed with every interaction.