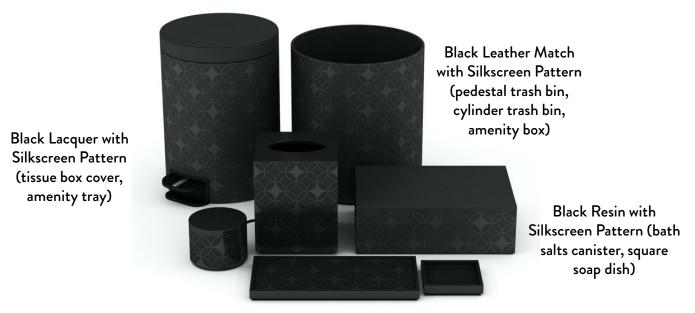

#### **Guest Bath**

Working in black tones with our Lacquer, Resin and Leather Match finishes, we created beautiful bath accessories featuring a soft gray, silkscreened pattern that lends an artful flair perfectly suited to this spectacular property.