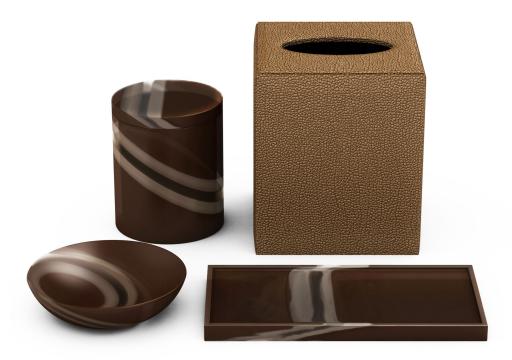

# Montage Big Sky

To complement the property's modern mountain design and timeless palette of regional woods and stones, we created custom guest room and bath accessories in natural wood, black sand resin and leather match, blending a variety of unique and earthy textures and tones.

## **Guest Bath**

Bath accessories were crafted from a variety of materials, including natural wood, black sand resin and our proprietary woven wave textured leather match.