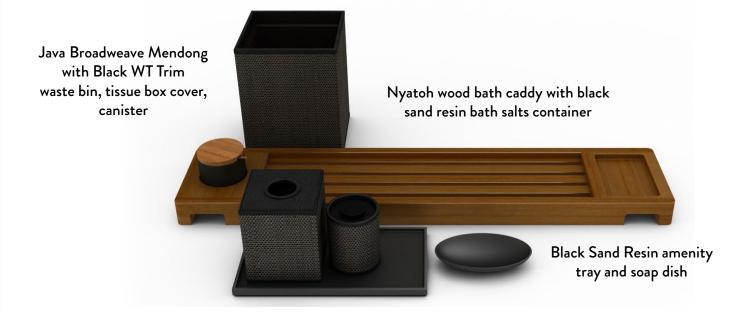

# Four Seasons, Mauritius

We worked with the team at the property to create accessories with an organic, luxurious sensibility. We developed this custom Broadweave Mendong with Sungkai trim finish to add textural elements and contrasting tones that complement the bathroom décor and surrounding outdoor scenery, which is so much a part of the space.