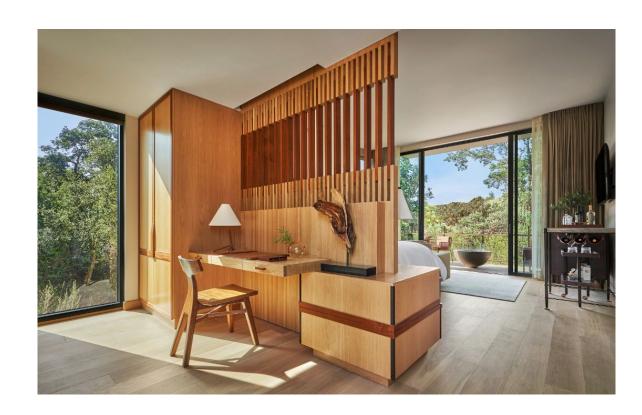

# Montage Healdsburg

To complement the contemporary aesthetic and environmentally conscious design of this transformative hideaway in the Sonoma wine country, we created guest room and bath accessories hand crafted in earthy, neutral tones in a mix of rich and unique textures.

#### **Guest Bath**

Combining materials and finishes across our many collections enhances the boutique, one-of-a-kind essence of Montage Healdsburg. Materials such as wood, woven Mendong grass and black sand resin contribute to the organic, luxurious warmth and charm of the property.

## **Guest Room**

We worked with the property to develop a custom Faux Shagreen finish in a warm brown that compliments the case goods and in-room woodwork. Our Faux Shagreen finish is not only beautiful, but it offers incredible design flexibility (available in any color, including tone-ontone options) and value as well.