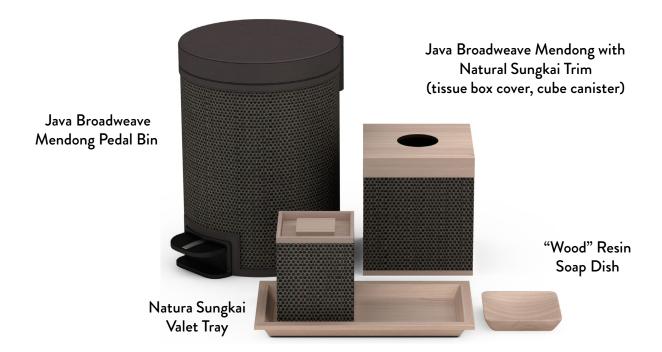

# Four Seasons, Mauritius

We worked with the team at the property to create accessories with an organic, luxurious sensibility. We developed this custom Broadweave Mendong with Sungkai trim finish to add textural elements and contrasting tones that complement the bathroom décor and surrounding outdoor scenery, which is so much a part of the space.