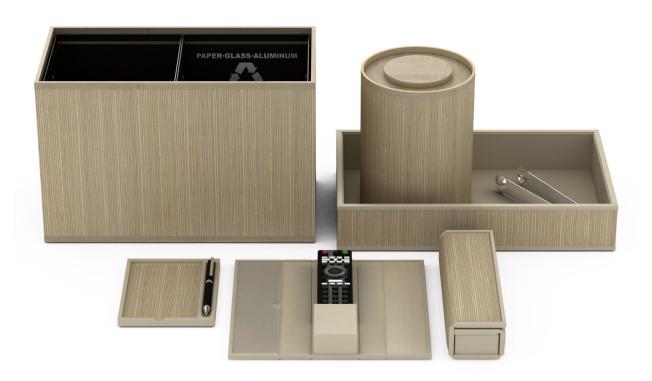

# Rosewood Le Guanahani, St. Barth

We created guest room and guest bath accessories for this charming property hidden away on its own private peninsula. The clean lines, soft tones and casual elegance of our pieces contribute to the laid back, yet luxurious, vibe that this island gem has perfected.

#### **Guest Room**

Mixing materials, tones and textures contributes to the property's one-of-a-kind sensibility and further evokes the island spirit. We designed custom forms to allow these accessories a perfect fit in their spaces and created the nightstand organizer to elegantly house the remotes for the tv, fan and a/c. The vibrant blue Pantone is the property's signature hue.

#### **Guest Bath**

Our Natural Pandan is crafted from the Pandan leaf, a completely renewable resource indigenous to Indonesia. In addition to being a beautiful, sustainable finish, it offers incredible design flexibility (available in almost any color) and value.