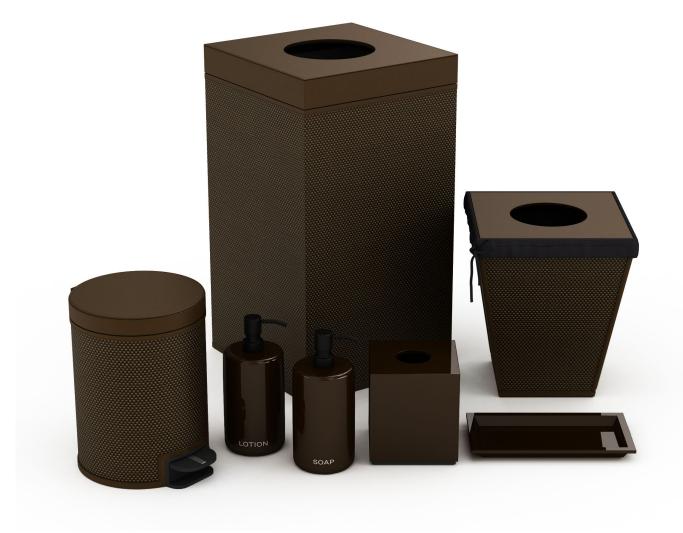

# Four Seasons Fort Lauderdale: Lobby

Topaz Broadweave Leather Match fits seamlessly into the sophisticated modern stylings of the lobby areas, lending texture and warmth to the space. Amber Gloss Resin accents, inspired by old-fashioned apothecary jars, complement the topaz and brass elements while offering a rich point of contrast against the pristine white marble.