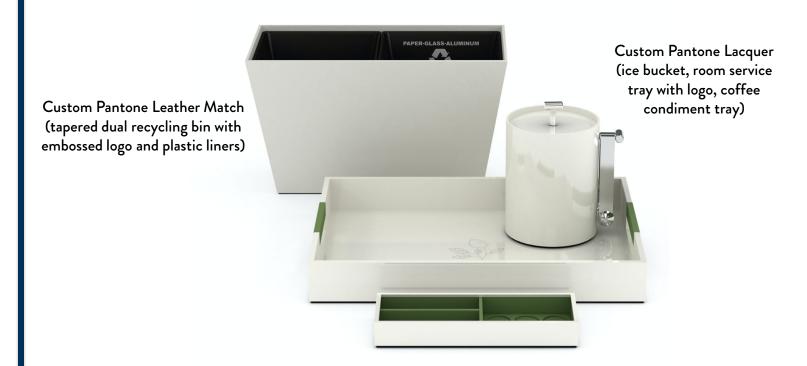

#### ette hotels

As an emerging brand, ette hotels is focused on ensuring that every single design element has meaning and purpose, conveying its identity and enhancing the guest experience. We developed these custom Lacquer and Leather Match accessories inspired by the brand's fresh style and crisp, artful, vibe.

#### **Guest Bath**

Custom Pantone Lacquer (amenity box and tissue box cover with silkscreen logo)

### **Guest Room**