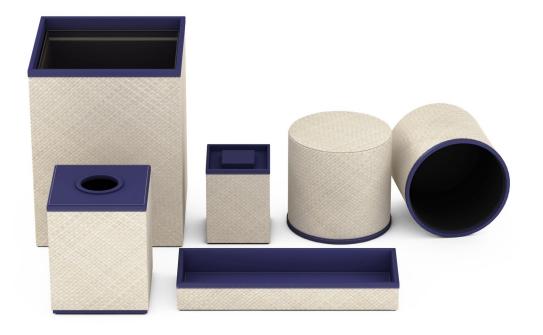

# The Ritz-Carlton, Amelia Island

Drawing on the breathtaking coastal beauty and southern charm of this iconic property, we worked with the management team to design accessories inspired by the surrounding landscape in hue, texture and pattern.

#### **Guest Bath**

The soft neutral hues of our custom, two-toned Faux Shagreen finish evokes the sand and sea. We customized forms to ensure perfect fit and optimal function.

Two-Tone Custom
Colored Faux
Shagreen Finish
(pyramid trash can
with liner, canister
without lid, bath tray,
tissue box cover)

Clear Resin soap dish

#### **Guest Room**

In addition to guest room accessories in our Faux Shagreen finish, we also handcrafted beautiful wood luggage racks, notable for their clean elegance and exquisite (contract) quality.