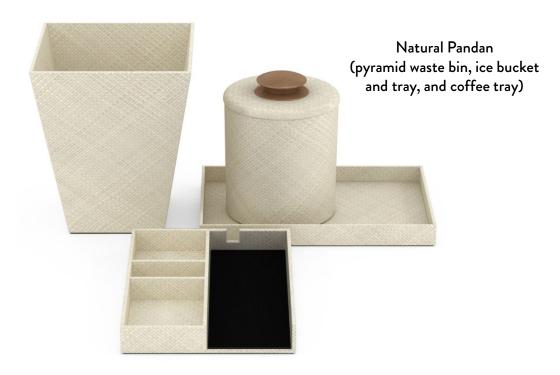

#### **Guest Bath**

Our Natural Pandan is crafted from the Pandan leaf, a completely renewable resource indigenous to Indonesia. In addition to being a beautiful, sustainable finish, it offers incredible design flexibility (available in almost any color) and value.

Our Natural Pandan is crafted from the Pandan leaf, a completely renewable resource indigenous to Indonesia. In addition to being a beautiful, sustainable finish, it offers incredible design flexibility (available in almost any color) and value.