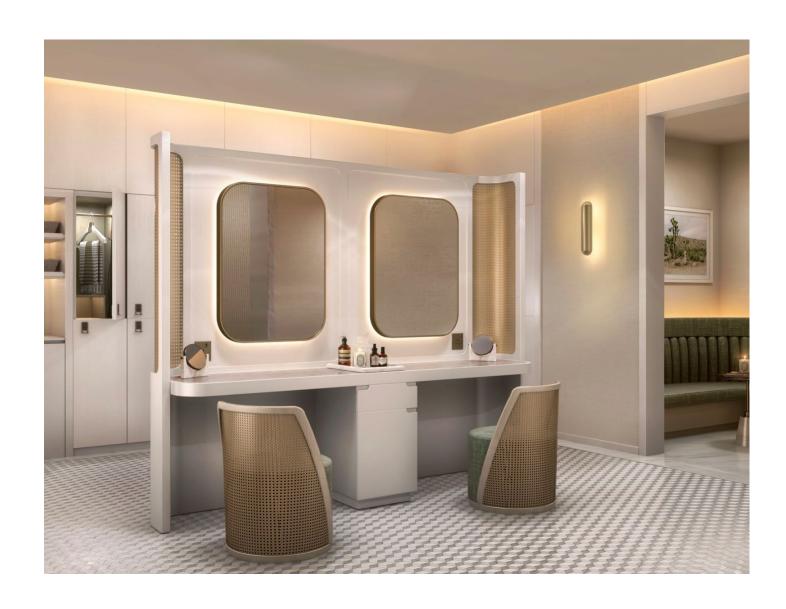

## Four Seasons Fort Lauderdale: Spa

White-washed Sungkai accessories, perfectly sized for their spaces, lend warm, elegant touches to this spa dressing room. Every single detail, from the configuration of the compartments on the amenity caddy to the brass tone of the pump dispenser nozzles to the font used for labelling on the bins, is thoughtfully and artfully conceived. The substantial weight of Via Motif Resin ensures that guest impressions of impeccable quality and world-class luxury are confirmed with every interaction.