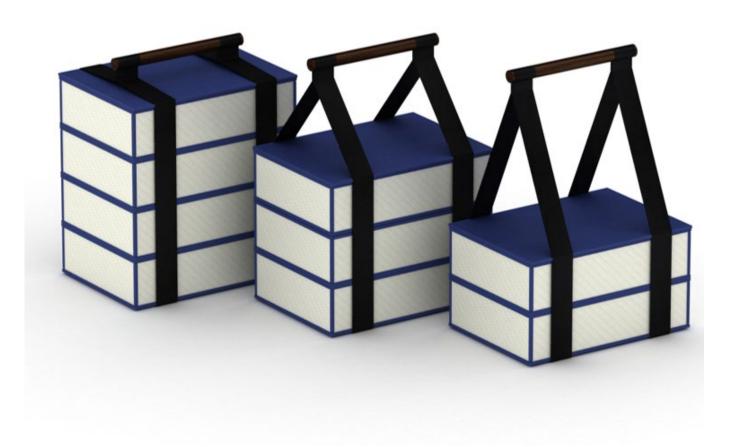

# Pendry Manhattan West

Pendry offers guests an airy, relaxed version of New York and its timeless sophistication. The clean lines and crisp elegance of our Wave Textured Leather Match accessories work beautifully in these stunning interiors, punctuating the warm, contemporary design and understated, California-inspired take on progressive luxury.

#### Guest Room & Bath

Our Wave Textured Leather Match is available in any color, included single tone (as pictured) or tone-on-tone. As a signature Via Motif collection, we hold stock of selected pieces at our warehouse in California, often allowing for "quick ship" delivery.

Black Wave Textured Leather Match (cube recycling bin, cube storage bin, tissue box cover, cube canister)

Black Sand Reis soap dish