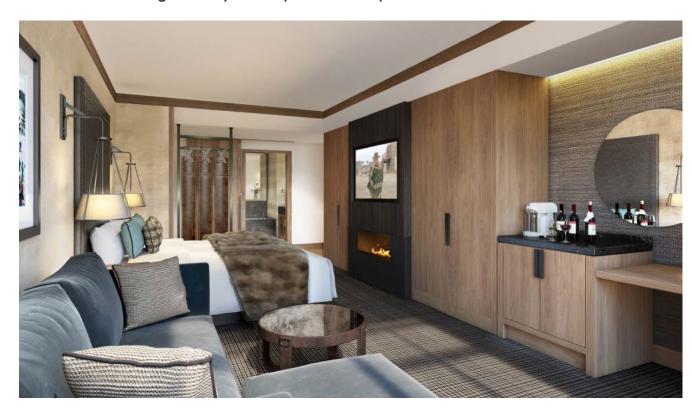

# Montage Big Sky

To complement the property's modern mountain design and timeless palette of regional woods and stones, we created custom guest room and bath accessories in natural wood, black sand resin and leather match, blending a variety of unique and earthy textures and tones.

## **Guest Room**

We explored a variety of finishes with Montage before developing this distressed, saddle leather match, so perfectly suited to the character of this boutique property.