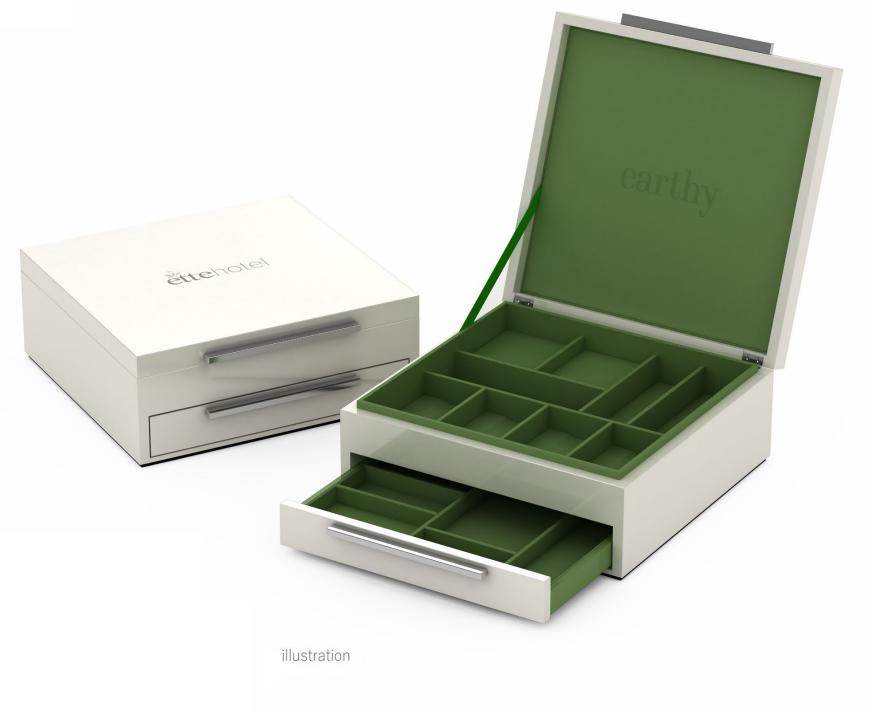

#### ette hotels

As an emerging brand, ette hotels is focused on ensuring that every single design element has meaning and purpose, conveying its identity and enhancing the guest experience. We developed these custom Lacquer and Leather Match accessories inspired by the brand's fresh style and crisp, artful, vibe.

The lemon tree is an important symbol of ette's brand identity, symbolizing love, light and fortune, and evoking joy, optimism and positive energy. We incorporated this image into select accessories, allowing our pieces to help narrate ette's unique story.

#### **Guest Bath**

Custom Pantone Lacquer (amenity box and tissue box cover with silkscreen logo)

### **Guest Room**