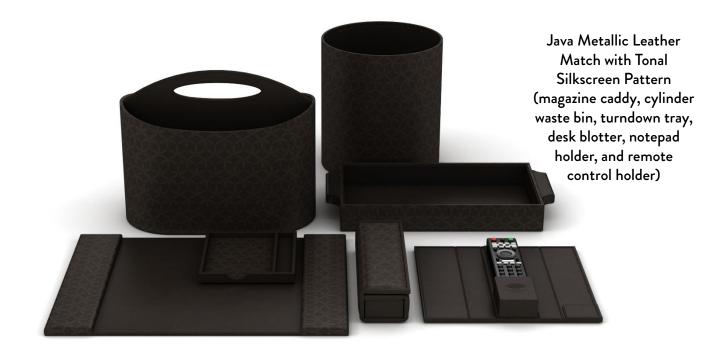

# Mandarin Oriental Bosphorous, Istanbul

We collaborated with the property's ownership group to design custom accessories for the guest rooms and baths as well as spa/public space areas. Our unique capabilities allowed us to create one-of-a-kind artifacts featuring organic textures, unique patterns and bespoke details. Every single piece captures the enchantment of the world's pan-continental city and evokes an authentic sense of place.

#### **Guest Room**

Match with Tonal Silkscreen Pattern (tissue box cover, serving tray, console tray, jewelry tray and embossed logo

We silkscreened our Java Metallic Leather Match material to create soft, rich, elegant accessories that are unique and intuitive to their spaces. The tonal geometric pattern (similar to that found on the guest room rug) is just one example of the exquisite detailing that Via Motif offers.